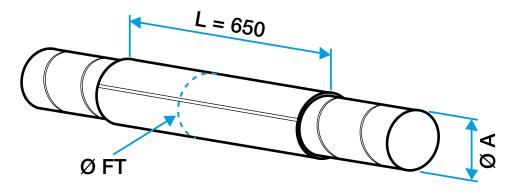

## **Main characteristics**

- range available from diameter 160 to 680.
- available in two lengths: 500 mm and 650 mm,
- Flat roof penetration sleeve compliant with DTU 68-3 requirements.
- galvanised steel compliant with EN 10346 ensuring regularity of the coating.
- M0 fire certification.