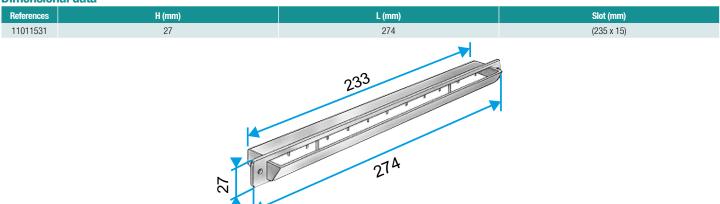

owards the ceiling,
- requires a single slot 235 x 15 mm.

#### **Main characteristics**

- acoustic self-balanced air inlet,
- installed on single-slot mortise 235 x 15 mm.

#### **Contents of kits**

1 hood

#### **Accessories**

| Désignations                 | References |
|------------------------------|------------|
| Flush Module bracket         | 11011216   |
| Long adapter flange (550x60) | 11011455   |
| Blanking flange              | 11011447   |
| Self-adhesive blanking plate | 11011448   |
| Long adapter flange          | 11011457   |
| Short adapter flange         | 11011458   |

## **General data**

| References | Colour      |
|------------|-------------|
| 11011531   | Lagoon blue |



# 11011531

# Flush-mounted Module kit for air inlets - White

## **Dimensional data**



## **Airflow data**

| References | Airflow (m³/h) |
|------------|----------------|
| 11011531   | 30             |

### **Acoustic data**

| References | Dnew (dB) |
|------------|-----------|
| 11011531   | 33        |