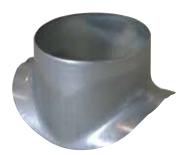

# 11094575 GALVA CIRC RA - D100/100

The PEC circular 90° branch connector makes a right-angle branch on a galvanised circular duct.

Piquage Equerre Circulaire 90°

### **Product description**

The PEC circular 90° branch connector makes a right-angle branch on a galvanised circular duct. The PEC circular 90° branch connector is for use on horizontal branches specific to commercial systems. It is not recommended for use on residential type risers (use factory-fitted CRE storey elements).