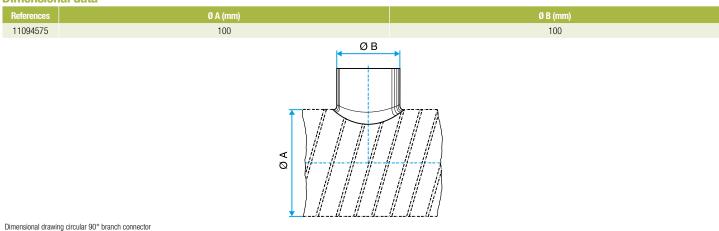

ccupancy residential housing, New, Refurbishment, Non-residential buildings

#### Installation

- when installing, pay special attention to pressures losses, noise and leaks that may be generated,
- easy assembly of interlocking accessories: ducts are female, accessories are male,
- final seal requires sealant and/or perforated strip,
- attached to duct using self-tapping screws (4 to 6 depending on diameter).

## **Reference arguments**

## Application:

• Serves to add a 90° bend diameter 100 mm to circular ducting diameter 100 mm.

#### Description:

• Galvanised steel connector diameter 100/100 mm

#### **Main characteristics**

- available in diameters from 80 to 900,
- galvanised steel as per EN 10346 ensuring uniformity of coating,
- M0 fire certification.

## **Dimensional data**







**Connector** 

# 11094575 GALVA CIRC RA - D100/100

## **Regulatory data**

| References | Fire protection rating |
|------------|------------------------|
| 11094575   | MO                     |