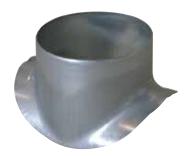

# 11094576 GALVA CIRC RA - D100/125

The PEC circular 90° branch connector makes a right-angle branch on a galvanised circular duct.

Piquage Equerre Circulaire 90°

### **Product description**

The PEC circular 90° branch connector makes a right-angle branch on a galvanised circular duct. The PEC circular 90° branch connector is for use on horizontal branches specific to commercial systems. It is not recommended for use on residential type risers (use factory-fitted CRE storey elements).

## Application:

• Serves to add a 90° bend diameter 125 mm to circular ducting diameter 100 mm.

## Description:

• Galvanised steel connector diameter 100/125 mm