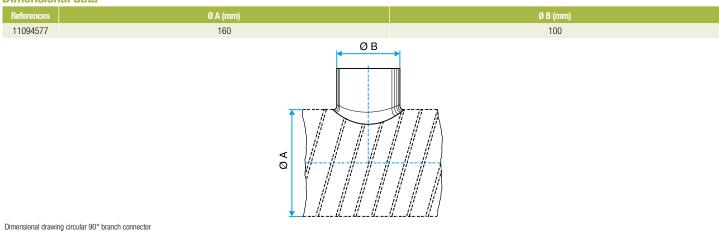

#### **Dimensional data**

**Connector** 

# 11094577 GALVA CIRC RA D100/150-160