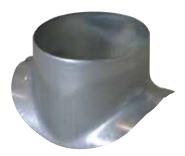

# 11094577 GALVA CIRC RA D100/150-160

The PEC circular 90° branch connector makes a right-angle branch on a galvanised circular duct.

Piquage Equerre Circulaire 90°

#### **Product description**

The PEC circular 90° branch connector makes a right-angle branch on a galvanised circular duct. The PEC circular 90° branch connector is for use on horizontal branches specific to commercial systems. It is not recommended for use on residential type risers (use factory-fitted CRE storey elements).