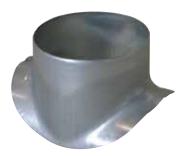

# 11094578 GALVA CIRC RA - D100/200

The PEC circular 90° branch connector makes a right-angle branch on a galvanised circular duct.

Piquage Equerre Circulaire 90°

### **Product description**

The PEC circular 90° branch connector makes a right-angle branch on a galvanised circular duct. The PEC circular 90° branch connector is for use on horizontal branches specific to commercial systems. It is not recommended for use on residential type risers (use factory-fitted CRE storey elements).