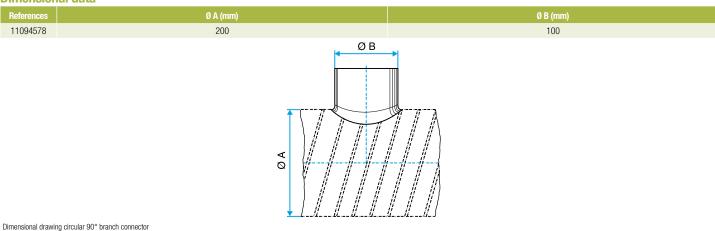

ccupancy residential housing, New, Refurbishment, Non-residential buildings

#### Installation

- when installing, pay special attention to pressures losses, noise and leaks that may be generated,
- easy assembly of interlocking accessories: ducts are female, accessories are male,
- final seal requires sealant and/or perforated strip,
- attached to duct using self-tapping screws (4 to 6 depending on diameter).

## **Reference arguments**

## Application:

• Serves to add a 90° bend diameter 200 mm to circular ducting diameter 100 mm.

## Description:

• Galvanised steel connector diameter 100/200 mm

#### **Main characteristics**

- available in diameters from 80 to 900,
- galvanised steel as per EN 10346 ensuring uniformity of coating,
- M0 fire certification.

#### **Dimensional data**







**Connector** 

# 11094578 GALVA CIRC RA - D100/200

## **Regulatory data**

| References | Fire protection rating |
|------------|------------------------|
| 11094578   | MO                     |