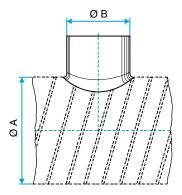

## **Main characteristics**

- available in diameters from 80 to 900,
- galvanised steel as per EN 10346 ensuring uniformity of coating,
- M0 fire certification.

Dimensional drawing circular 90° branch connector