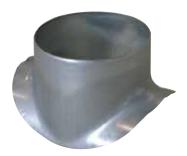

# 11094595 GALVA CIRC RA D100/315-355

The PEC circular 90° branch connector makes a right-angle branch on a galvanised circular duct.

Piquage Equerre Circulaire 90°

#### **Product description**

The PEC circular 90° branch connector makes a right-angle branch on a galvanised circular duct. The PEC circular 90° branch connector is for use on horizontal branches specific to commercial systems. It is not recommended for use on residential type risers (use factory-fitted CRE storey elements).

### Application:

• Serves to add a 90° bend diameter 315 to 355 mm to circular ducting diameter 100 mm.

• Galvanised steel connector diameter 100/315-355 mm