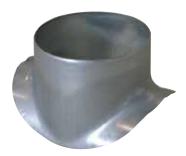

# 11094596 GALVA CIRC RA D100/400-630

The PEC circular 90° branch connector makes a right-angle branch on a galvanised circular duct.

Piquage Equerre Circulaire 90°

#### **Product description**

The PEC circular 90° branch connector makes a right-angle branch on a galvanised circular duct. The PEC circular 90° branch connector is for use on horizontal branches specific to commercial systems. It is not recommended for use on residential type risers (use factory-fitted CRE storey elements).

### Application:

• Serves to add a 90° bend diameter 400 to 630 mm to circular ducting diameter 100 mm.

• Galvanised steel connector diameter 100/400-630 mm