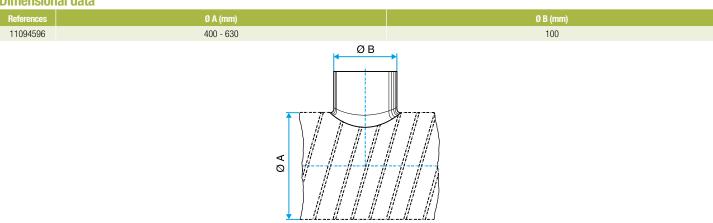

#### **Dimensional data**

Dimensional drawing circular 90° branch connector

**Connector** 