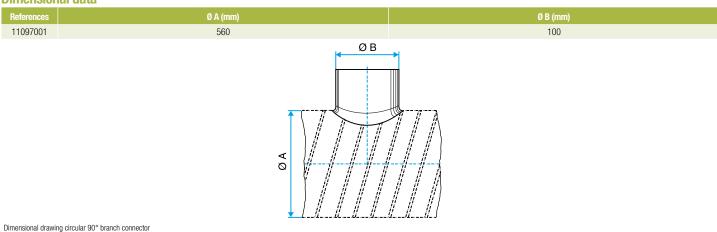

cupancy residential housing, New, Refurbishment, Non-residential buildings

#### Installation

- when installing, pay special attention to pressures losses, noise and leaks that may be generated,
- easy assembly of interlocking accessories: ducts are female, accessories are male,
- final seal requires sealant and/or perforated strip,
- attached to duct using self-tapping screws (4 to 6 depending on diameter).

## **Reference arguments**

### Application:

• Serves to add a 90° bend diameter 560 mm to circular ducting diameter 100 mm.

## Description:

• Galvanised steel connector diameter 100/560 mm

#### **Main characteristics**

- available in diameters from 80 to 900,
- galvanised steel as per EN 10346 ensuring uniformity of coating,
- M0 fire certification.

#### **Dimensional data**







**Connector** 

# 11097001 GALVA CIRC RA - D100/560

## **Regulatory data**

| References | Fire protection rating |
|------------|------------------------|
| 11097001   | M0                     |