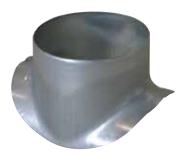

## 11097001 GALVA CIRC RA - D100/560

The PEC circular 90° branch connector makes a right-angle branch on a galvanised circular duct.

Piquage Equerre Circulaire 90°

#### **Product description**

The PEC circular 90° branch connector makes a right-angle branch on a galvanised circular duct. The PEC circular 90° branch connector is for use on horizontal branches specific to commercial systems. It is not recommended for use on residential type risers (use factory-fitted CRE storey elements).

### Application:

• Serves to add a 90° bend diameter 560 mm to circular ducting diameter 100 mm.

## Description:

• Galvanised steel connector diameter 100/560 mm