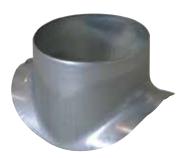

# 11094548 GALVA CIRC RA - D100/630

The PEC circular 90° branch connector makes a right-angle branch on a galvanised circular duct.

Piquage Equerre Circulaire 90°

## **Product description**

The PEC circular 90° branch connector makes a right-angle branch on a galvanised circular duct. The PEC circular 90° branch connector is for use on horizontal branches specific to commercial systems. It is not recommended for use on residential type risers (use factory-fitted CRE storey elements).

## Application:

• Serves to add a 90° bend diameter 630 mm to circular ducting diameter 100 mm.

#### Description:

• Galvanised steel connector diameter 100/630 mm