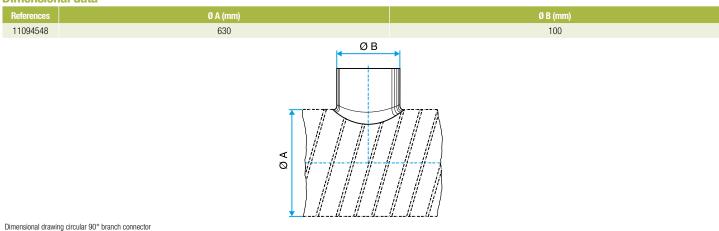

cupancy residential housing, New, Refurbishment, Non-residential buildings

#### Installation

- when installing, pay special attention to pressures losses, noise and leaks that may be generated,
- easy assembly of interlocking accessories: ducts are female, accessories are male,
- final seal requires sealant and/or perforated strip,
- attached to duct using self-tapping screws (4 to 6 depending on diameter).

## **Reference arguments**

## Application:

• Serves to add a 90° bend diameter 630 mm to circular ducting diameter 100 mm.

#### Description:

• Galvanised steel connector diameter 100/630 mm

#### **Main characteristics**

- available in diameters from 80 to 900,
- galvanised steel as per EN 10346 ensuring uniformity of coating,
- M0 fire certification.

### **Dimensional data**







**Connector** 

# 11094548 GALVA CIRC RA - D100/630

## **Regulatory data**

| References | Fire protection rating |
|------------|------------------------|
| 11094548   | M0                     |