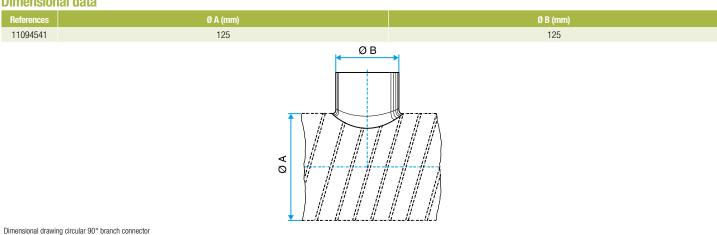

ion**

Multi-occupancy residential housing, New, Refurbishment, Non-residential buildings

#### Installation

- when installing, pay special attention to pressures losses, noise and leaks that may be generated,
- easy assembly of interlocking accessories: ducts are female, accessories are male,
- final seal requires sealant and/or perforated strip,
- attached to duct using self-tapping screws (4 to 6 depending on diameter).

#### **Reference arguments**

### Application:

• Serves to add a 90° bend diameter 125 mm to circular ducting diameter 125 mm.

• Galvanised steel connector diameter 125/125 mm

#### **Main characteristics**

- available in diameters from 80 to 900,
- galvanised steel as per EN 10346 ensuring uniformity of coating,
- M0 fire certification.

#### **Dimensional data**







**Connector** 

# 11094541 GALVA CIRC RA - D125/125

## **Regulatory data**

| References | Fire protection rating |
|------------|------------------------|
| 11094541   | M0                     |