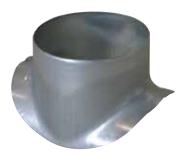

# 11094543 GALVA CIRC RA - D125/200

The PEC circular 90° branch connector makes a right-angle branch on a galvanised circular duct.

Piquage Equerre Circulaire 90°

#### **Product description**

The PEC circular 90° branch connector makes a right-angle branch on a galvanised circular duct. The PEC circular 90° branch connector is for use on horizontal branches specific to commercial systems. It is not recommended for use on residential type risers (use factory-fitted CRE storey elements).