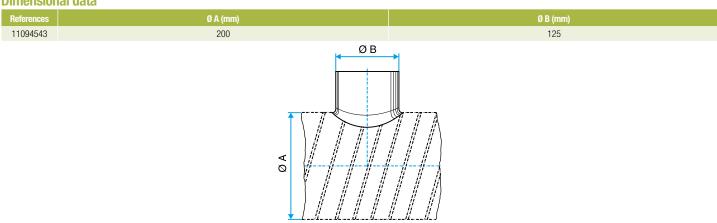

#### **Dimensional data**

Dimensional drawing circular 90° branch connector

**Connector** 