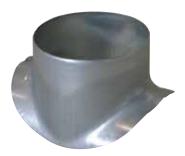

# 11094599 GALVA CIRC RA D125/400-630

The PEC circular 90° branch connector makes a right-angle branch on a galvanised circular duct.

Piquage Equerre Circulaire 90°

#### **Product description**

The PEC circular 90° branch connector makes a right-angle branch on a galvanised circular duct. The PEC circular 90° branch connector is for use on horizontal branches specific to commercial systems. It is not recommended for use on residential type risers (use factory-fitted CRE storey elements).

#### Application:

• Serves to add a 90° bend diameter 400-630 mm to circular ducting diameter 125 mm.

• Galvanised steel connector diameter 125/400-630 mm