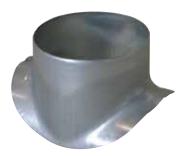

## 11097002 GALVA CIRC RA - D125/560

The PEC circular 90° branch connector makes a right-angle branch on a galvanised circular duct.

Piquage Equerre Circulaire 90°

#### **Product description**

The PEC circular 90° branch connector makes a right-angle branch on a galvanised circular duct. The PEC circular 90° branch connector is for use on horizontal branches specific to commercial systems. It is not recommended for use on residential type risers (use factory-fitted CRE storey elements).

### Application:

• Serves to add a 90° bend diameter 560 mm to circular ducting diameter 125 mm.

## Description:

• Galvanised steel connector diameter 125/560 mm