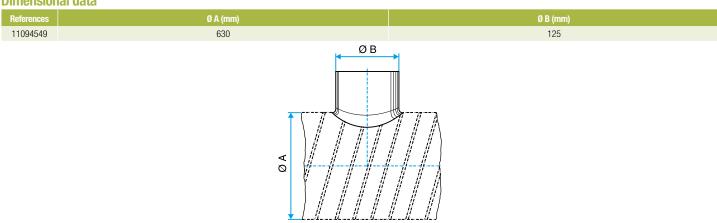

## **Dimensional data**

Dimensional drawing circular 90° branch connector

**Connector** 