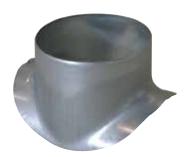

# 11094549 GALVA CIRC RA - D125/630

The PEC circular 90° branch connector makes a right-angle branch on a galvanised circular duct.

Piquage Equerre Circulaire 90°

## **Product description**

The PEC circular 90° branch connector makes a right-angle branch on a galvanised circular duct. The PEC circular 90° branch connector is for use on horizontal branches specific to commercial systems. It is not recommended for use on residential type risers (use factory-fitted CRE storey elements).

## Application:

• Serves to add a 90° bend diameter 630 mm to circular ducting diameter 125 mm.

#### Description:

• Galvanised steel connector diameter 125/630 mm