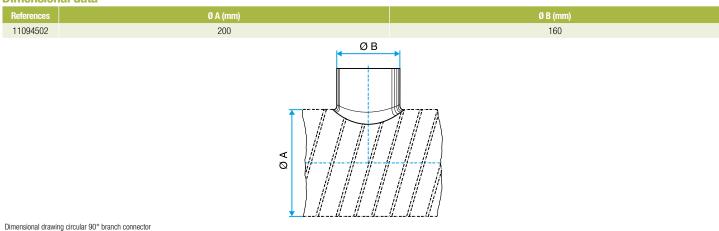

upancy residential housing, New, Refurbishment, Non-residential buildings

#### Installation

- when installing, pay special attention to pressures losses, noise and leaks that may be generated,
- easy assembly of interlocking accessories: ducts are female, accessories are male,
- final seal requires sealant and/or perforated strip,
- attached to duct using self-tapping screws (4 to 6 depending on diameter).

## **Reference arguments**

## Application:

• Serves to add a 90° bend diameter 200 mm to circular ducting diameter 160 mm.

#### Description:

• Galvanised steel connector diameter 160/200 mm

#### **Main characteristics**

- available in diameters from 80 to 900,
- galvanised steel as per EN 10346 ensuring uniformity of coating,
- M0 fire certification.

#### **Dimensional data**







**Connector** 

# 11094502 GALVA CIRC RA - D160/200

## **Regulatory data**

| References | Fire protection rating |
|------------|------------------------|
| 11094502   | MO                     |