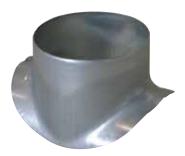

#### Connector

## 11094502 GALVA CIRC RA - D160/200

The PEC circular 90° branch connector makes a right-angle branch on a galvanised circular duct.

Piquage Equerre Circulaire 90°

## **Product description**

The PEC circular 90° branch connector makes a right-angle branch on a galvanised circular duct. The PEC circular 90° branch connector is for use on horizontal branches specific to commercial systems. It is not recommended for use on residential type risers (use factory-fitted CRE storey elements).