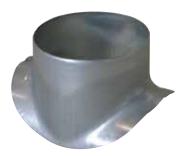

# 11094503 GALVA CIRC RA - D160/250

The PEC circular 90° branch connector makes a right-angle branch on a galvanised circular duct.

Piquage Equerre Circulaire 90°

## **Product description**

The PEC circular 90° branch connector makes a right-angle branch on a galvanised circular duct. The PEC circular 90° branch connector is for use on horizontal branches specific to commercial systems. It is not recommended for use on residential type risers (use factory-fitted CRE storey elements).

## Application:

• Serves to add a 90° bend diameter 250 mm to circular ducting diameter 160 mm.

#### Description:

• Galvanised steel connector diameter 160/250 mm