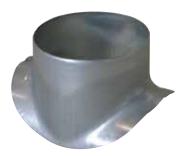

## 11094600 GALVA CIRC RA - D160/315

The PEC circular 90° branch connector makes a right-angle branch on a galvanised circular duct.

Piquage Equerre Circulaire 90°

#### **Product description**

The PEC circular 90° branch connector makes a right-angle branch on a galvanised circular duct. The PEC circular 90° branch connector is for use on horizontal branches specific to commercial systems. It is not recommended for use on residential type risers (use factory-fitted CRE storey elements).

### Application:

• Serves to add a 90° bend diameter 315 mm to circular ducting diameter 160 mm.

## Description:

• Galvanised steel connector diameter 160/315 mm