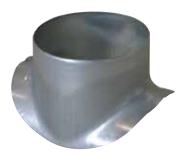

# 11094807 GALVA CIRC RA D160/355-450

The PEC circular 90° branch connector makes a right-angle branch on a galvanised circular duct.

Piquage Equerre Circulaire 90°

# **Product description**

The PEC circular 90° branch connector makes a right-angle branch on a galvanised circular duct. The PEC circular 90° branch connector is for use on horizontal branches specific to commercial systems. It is not recommended for use on residential type risers (use factory-fitted CRE storey elements).

# Application:

• Serves to add a 90° bend diameter 355-450 mm to circular ducting diameter 160 mm.

• Galvanised steel connector diameter 160/355-450 mm