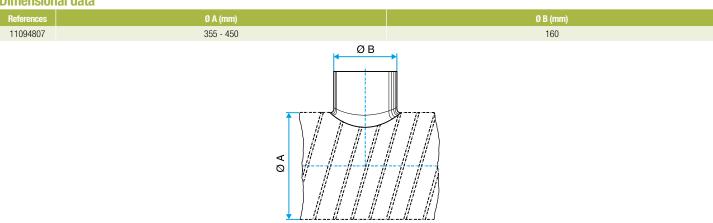

# **Dimensional data**

Dimensional drawing circular 90° branch connector

**Connector** 

# 11094807 GALVA CIRC RA D160/355-450