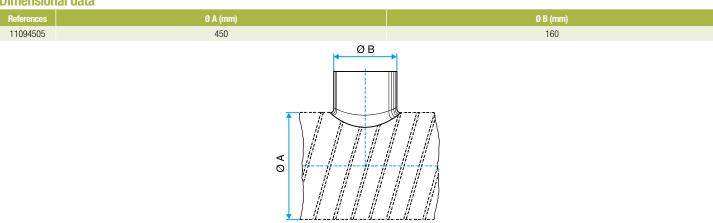

### **Dimensional data**

Dimensional drawing circular 90° branch connector

**Connector** 