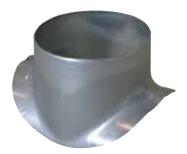

# 11094505 GALVA CIRC RA - D160/450

The PEC circular 90° branch connector makes a right-angle branch on a galvanised circular duct.

Piquage Equerre Circulaire 90°

## **Product description**

The PEC circular 90° branch connector makes a right-angle branch on a galvanised circular duct. The PEC circular 90° branch connector is for use on horizontal branches specific to commercial systems. It is not recommended for use on residential type risers (use factory-fitted CRE storey elements).

## Application:

• Serves to add a 90° bend diameter 450 mm to circular ducting diameter 160 mm.

#### Description:

• Galvanised steel connector diameter 160/450 mm