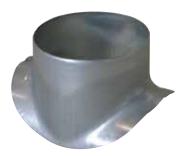

#### Connector

# 11094535 GALVA CIRC RA - D160/630

The PEC circular 90° branch connector makes a right-angle branch on a galvanised circular duct.

Piquage Equerre Circulaire 90°

### **Product description**

The PEC circular 90° branch connector makes a right-angle branch on a galvanised circular duct. The PEC circular 90° branch connector is for use on horizontal branches specific to commercial systems. It is not recommended for use on residential type risers (use factory-fitted CRE storey elements).

## Application:

• Serves to add a 90° bend diameter 630 mm to circular ducting diameter 160 mm.

## Description:

• Galvanised steel connector diameter 160/630 mm