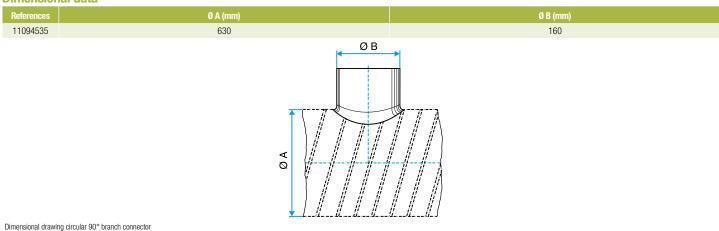

ccupancy residential housing, New, Refurbishment, Non-residential buildings

#### Installation

- when installing, pay special attention to pressures losses, noise and leaks that may be generated,
- easy assembly of interlocking accessories: ducts are female, accessories are male,
- final seal requires sealant and/or perforated strip,
- attached to duct using self-tapping screws (4 to 6 depending on diameter).

## **Reference arguments**

## Application:

• Serves to add a 90° bend diameter 630 mm to circular ducting diameter 160 mm.

## Description:

• Galvanised steel connector diameter 160/630 mm

#### **Main characteristics**

- available in diameters from 80 to 900,
- galvanised steel as per EN 10346 ensuring uniformity of coating,
- M0 fire certification.

#### **Dimensional data**







**Connector** 

# 11094535 GALVA CIRC RA - D160/630

## **Regulatory data**

| References | Fire protection rating |
|------------|------------------------|
| 11094535   | MO                     |