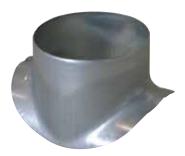

## 11097004 GALVA CIRC RA - D160/710

The PEC circular 90° branch connector makes a right-angle branch on a galvanised circular duct.

Piquage Equerre Circulaire 90°

## **Product description**

The PEC circular 90° branch connector makes a right-angle branch on a galvanised circular duct. The PEC circular 90° branch connector is for use on horizontal branches specific to commercial systems. It is not recommended for use on residential type risers (use factory-fitted CRE storey elements).

## Application:

• Serves to add a 90° bend diameter 710 mm to circular ducting diameter 160 mm.

#### Description:

• Galvanised steel connector diameter 160/710 mm