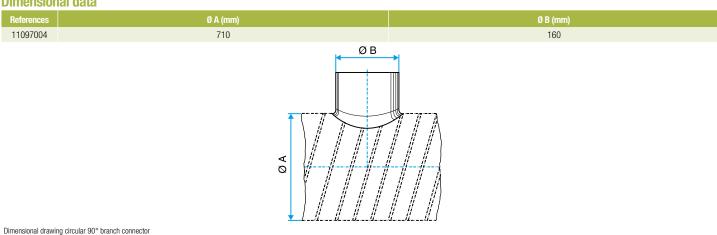

cupancy residential housing, New, Refurbishment, Non-residential buildings

#### Installation

- when installing, pay special attention to pressures losses, noise and leaks that may be generated,
- easy assembly of interlocking accessories: ducts are female, accessories are male,
- final seal requires sealant and/or perforated strip,
- attached to duct using self-tapping screws (4 to 6 depending on diameter).

## **Reference arguments**

## Application:

• Serves to add a 90° bend diameter 710 mm to circular ducting diameter 160 mm.

#### Description:

• Galvanised steel connector diameter 160/710 mm

#### **Main characteristics**

- available in diameters from 80 to 900,
- galvanised steel as per EN 10346 ensuring uniformity of coating,
- M0 fire certification.

### **Dimensional data**







**Connector** 

# 11097004 GALVA CIRC RA - D160/710

## **Regulatory data**

| References | Fire protection rating |
|------------|------------------------|
| 11097004   | M0                     |