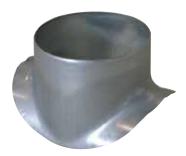

# 11097005 GALVA CIRC RA - D160/800

The PEC circular 90° branch connector makes a right-angle branch on a galvanised circular duct.

Piquage Equerre Circulaire 90°

## **Product description**

The PEC circular 90° branch connector makes a right-angle branch on a galvanised circular duct. The PEC circular 90° branch connector is for use on horizontal branches specific to commercial systems. It is not recommended for use on residential type risers (use factory-fitted CRE storey elements).

## Application:

• Serves to add a 90° bend diameter 800 mm to circular ducting diameter 160 mm.

#### Description:

• Galvanised steel connector diameter 160/800 mm