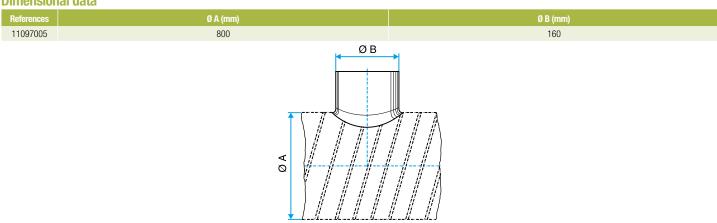

### **Dimensional data**

Dimensional drawing circular 90° branch connector

**Connector** 