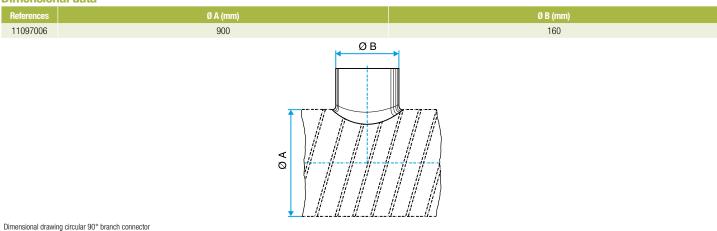

ccupancy residential housing, New, Refurbishment, Non-residential buildings

#### Installation

- when installing, pay special attention to pressures losses, noise and leaks that may be generated,
- easy assembly of interlocking accessories: ducts are female, accessories are male,
- final seal requires sealant and/or perforated strip,
- attached to duct using self-tapping screws (4 to 6 depending on diameter).

## **Reference arguments**

## Application:

• Serves to add a 90° bend diameter 900 mm to circular ducting diameter 160 mm.

#### Description:

• Galvanised steel connector diameter 160/900 mm

#### **Main characteristics**

- available in diameters from 80 to 900,
- galvanised steel as per EN 10346 ensuring uniformity of coating,
- M0 fire certification.

## **Dimensional data**







**Connector** 

# 11097006 GALVA CIRC RA - D160/900

## **Regulatory data**

| References | Fire protection rating |
|------------|------------------------|
| 11097006   | M0                     |