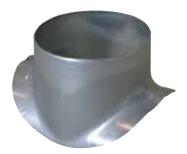

## 11097006 GALVA CIRC RA - D160/900

The PEC circular 90° branch connector makes a right-angle branch on a galvanised circular duct.

Piquage Equerre Circulaire 90°

## **Product description**

The PEC circular 90° branch connector makes a right-angle branch on a galvanised circular duct. The PEC circular 90° branch connector is for use on horizontal branches specific to commercial systems. It is not recommended for use on residential type risers (use factory-fitted CRE storey elements).