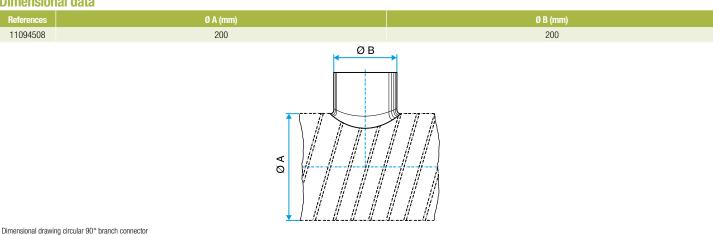

ccupancy residential housing, New, Refurbishment, Non-residential buildings

#### Installation

- when installing, pay special attention to pressures losses, noise and leaks that may be generated,
- easy assembly of interlocking accessories: ducts are female, accessories are male,
- final seal requires sealant and/or perforated strip,
- attached to duct using self-tapping screws (4 to 6 depending on diameter).

## **Reference arguments**

## Application:

• Serves to add a 90° bend diameter 200 mm to circular ducting diameter 200 mm.

## Description:

• Galvanised steel connector diameter 200/200 mm

#### **Main characteristics**

- available in diameters from 80 to 900,
- galvanised steel as per EN 10346 ensuring uniformity of coating,
- M0 fire certification.

#### **Dimensional data**







**Connector** 

# 11094508 GALVA CIRC RA - D200/200

## **Regulatory data**

| References | Fire protection rating |
|------------|------------------------|
| 11094508   | M0                     |