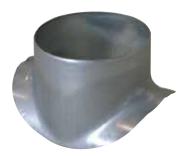

# 11094508 GALVA CIRC RA - D200/200

The PEC circular 90° branch connector makes a right-angle branch on a galvanised circular duct.

Piquage Equerre Circulaire 90°

### **Product description**

The PEC circular 90° branch connector makes a right-angle branch on a galvanised circular duct. The PEC circular 90° branch connector is for use on horizontal branches specific to commercial systems. It is not recommended for use on residential type risers (use factory-fitted CRE storey elements).

## Application:

• Serves to add a 90° bend diameter 200 mm to circular ducting diameter 200 mm.

## Description:

• Galvanised steel connector diameter 200/200 mm