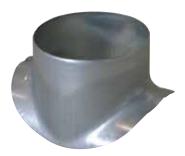

# 11094509 GALVA CIRC RA - D200/250

The PEC circular 90° branch connector makes a right-angle branch on a galvanised circular duct.

Piquage Equerre Circulaire 90°

## **Product description**

The PEC circular 90° branch connector makes a right-angle branch on a galvanised circular duct. The PEC circular 90° branch connector is for use on horizontal branches specific to commercial systems. It is not recommended for use on residential type risers (use factory-fitted CRE storey elements).