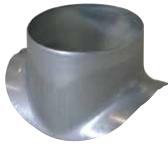

#### Connector

The PEC circular 90° branch connector makes a right-angle branch on a galvanised circular duct.

Piquage Equerre Circulaire 90°

## **Product description**

The PEC circular 90° branch connector makes a right-angle branch on a galvanised circular duct. The PEC circular 90° branch connector is for use on horizontal branches specific to commercial systems. It is not recommended for use on residential type risers (use factory-fitted CRE storey elements).