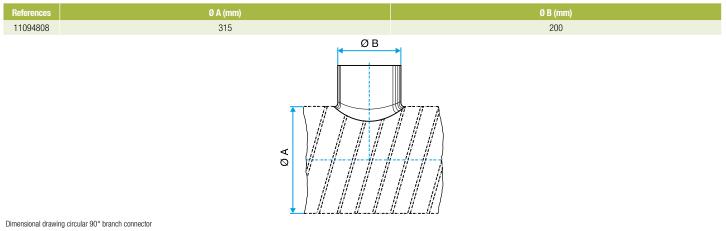

## **Dimensional data**

# Connector 11094808 GALVA CIRC RA - D200/315

Regulatory data

References 11094808

Fire protection rating M0