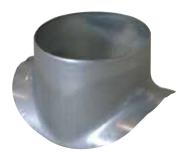

# 11094809 GALVA CIRC RA D200/355-400

The PEC circular 90° branch connector makes a right-angle branch on a galvanised circular duct.

Piquage Equerre Circulaire 90°

#### **Product description**

The PEC circular 90° branch connector makes a right-angle branch on a galvanised circular duct. The PEC circular 90° branch connector is for use on horizontal branches specific to commercial systems. It is not recommended for use on residential type risers (use factory-fitted CRE storey elements).

#### Application:

• Serves to add a 90° bend diameter 355-400 mm to circular ducting diameter 200 mm.

• Galvanised steel connector diameter 200/355-400 mm