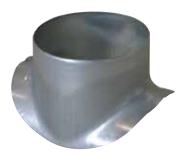

# 11094506 GALVA CIRC RA - D200/450

The PEC circular 90° branch connector makes a right-angle branch on a galvanised circular duct.

Piquage Equerre Circulaire 90°

### **Product description**

The PEC circular 90° branch connector makes a right-angle branch on a galvanised circular duct. The PEC circular 90° branch connector is for use on horizontal branches specific to commercial systems. It is not recommended for use on residential type risers (use factory-fitted CRE storey elements).

## Application:

• Serves to add a 90° bend diameter 450 mm to circular ducting diameter 200 mm.

## Description:

• Galvanised steel connector diameter 200/450 mm