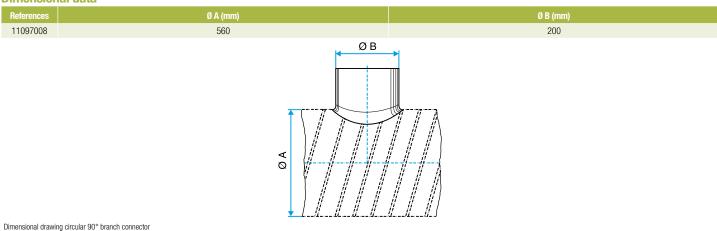

upancy residential housing, New, Refurbishment, Non-residential buildings

#### Installation

- when installing, pay special attention to pressures losses, noise and leaks that may be generated,
- easy assembly of interlocking accessories: ducts are female, accessories are male,
- final seal requires sealant and/or perforated strip,
- attached to duct using self-tapping screws (4 to 6 depending on diameter).

## **Reference arguments**

## Application:

• Serves to add a 90° bend diameter 560 mm to circular ducting diameter 200 mm.

#### Description:

• Galvanised steel connector diameter 200/560 mm

#### **Main characteristics**

- available in diameters from 80 to 900,
- galvanised steel as per EN 10346 ensuring uniformity of coating,
- M0 fire certification.

#### **Dimensional data**







**Connector** 

# 11097008 GALVA CIRC RA - D200/560

## **Regulatory data**

| References | Fire protection rating |
|------------|------------------------|
| 11097008   | M0                     |