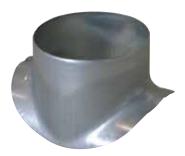

## 11097008 GALVA CIRC RA - D200/560

The PEC circular 90° branch connector makes a right-angle branch on a galvanised circular duct.

Piquage Equerre Circulaire 90°

## **Product description**

The PEC circular 90° branch connector makes a right-angle branch on a galvanised circular duct. The PEC circular 90° branch connector is for use on horizontal branches specific to commercial systems. It is not recommended for use on residential type risers (use factory-fitted CRE storey elements).