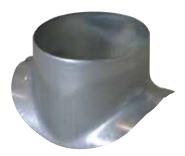

# 11094536 GALVA CIRC RA - D200/630

The PEC circular 90° branch connector makes a right-angle branch on a galvanised circular duct.

Piquage Equerre Circulaire 90°

## **Product description**

The PEC circular 90° branch connector makes a right-angle branch on a galvanised circular duct. The PEC circular 90° branch connector is for use on horizontal branches specific to commercial systems. It is not recommended for use on residential type risers (use factory-fitted CRE storey elements).

## Application:

• Serves to add a 90° bend diameter 630 mm to circular ducting diameter 200 mm.

#### Description:

• Galvanised steel connector diameter 200/630 mm