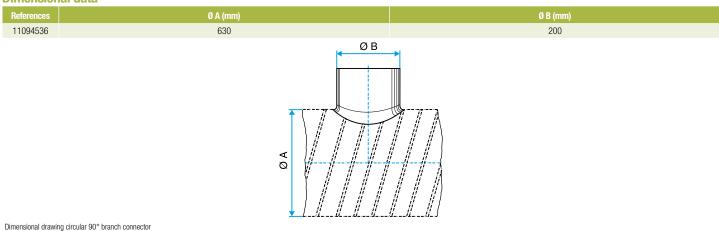

ccupancy residential housing, New, Refurbishment, Non-residential buildings

#### Installation

- when installing, pay special attention to pressures losses, noise and leaks that may be generated,
- easy assembly of interlocking accessories: ducts are female, accessories are male,
- final seal requires sealant and/or perforated strip,
- attached to duct using self-tapping screws (4 to 6 depending on diameter).

## **Reference arguments**

## Application:

• Serves to add a 90° bend diameter 630 mm to circular ducting diameter 200 mm.

#### Description:

• Galvanised steel connector diameter 200/630 mm

#### **Main characteristics**

- available in diameters from 80 to 900,
- galvanised steel as per EN 10346 ensuring uniformity of coating,
- M0 fire certification.

## **Dimensional data**







**Connector** 

# 11094536 GALVA CIRC RA - D200/630

## **Regulatory data**

| References | Fire protection rating |
|------------|------------------------|
| 11094536   | MO                     |