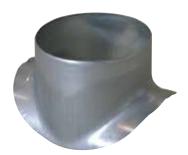

## 11097009 GALVA CIRC RA - D200/710

The PEC circular 90° branch connector makes a right-angle branch on a galvanised circular duct.

Piquage Equerre Circulaire 90°

## **Product description**

The PEC circular 90° branch connector makes a right-angle branch on a galvanised circular duct. The PEC circular 90° branch connector is for use on horizontal branches specific to commercial systems. It is not recommended for use on residential type risers (use factory-fitted CRE storey elements).

## Application:

• Serves to add a 90° bend diameter 710 mm to circular ducting diameter 200 mm.

#### Description:

• Galvanised steel connector diameter 200/710 mm