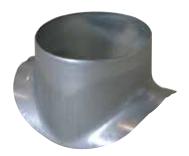

## 11097010 GALVA CIRC RA - D200/800

The PEC circular 90° branch connector makes a right-angle branch on a galvanised circular duct.

Piquage Equerre Circulaire 90°

#### **Product description**

The PEC circular 90° branch connector makes a right-angle branch on a galvanised circular duct. The PEC circular 90° branch connector is for use on horizontal branches specific to commercial systems. It is not recommended for use on residential type risers (use factory-fitted CRE storey elements).

### Application:

• Serves to add a 90° bend diameter 800 mm to circular ducting diameter 200 mm.

## Description:

• Galvanised steel connector diameter 200/800 mm