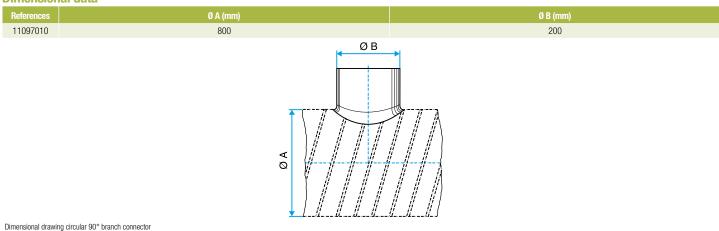

pancy residential housing, New, Refurbishment, Non-residential buildings

#### Installation

- when installing, pay special attention to pressures losses, noise and leaks that may be generated,
- easy assembly of interlocking accessories: ducts are female, accessories are male,
- final seal requires sealant and/or perforated strip,
- attached to duct using self-tapping screws (4 to 6 depending on diameter).

#### **Reference arguments**

### Application:

• Serves to add a 90° bend diameter 800 mm to circular ducting diameter 200 mm.

## Description:

• Galvanised steel connector diameter 200/800 mm

#### **Main characteristics**

- available in diameters from 80 to 900,
- galvanised steel as per EN 10346 ensuring uniformity of coating,
- M0 fire certification.

#### **Dimensional data**







**Connector** 

# 11097010 GALVA CIRC RA - D200/800

## **Regulatory data**

| References | Fire protection rating |
|------------|------------------------|
| 11097010   | MO                     |