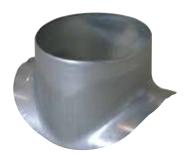

# 11094514 GALVA CIRC RA - D250/250

The PEC circular 90° branch connector makes a right-angle branch on a galvanised circular duct.

Piquage Equerre Circulaire 90°

## **Product description**

The PEC circular 90° branch connector makes a right-angle branch on a galvanised circular duct. The PEC circular 90° branch connector is for use on horizontal branches specific to commercial systems. It is not recommended for use on residential type risers (use factory-fitted CRE storey elements).