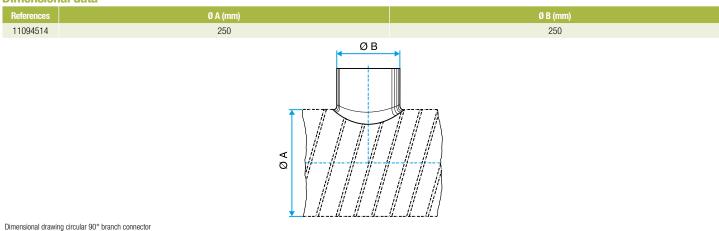

ccupancy residential housing, New, Refurbishment, Non-residential buildings

#### Installation

- when installing, pay special attention to pressures losses, noise and leaks that may be generated,
- easy assembly of interlocking accessories: ducts are female, accessories are male,
- final seal requires sealant and/or perforated strip,
- attached to duct using self-tapping screws (4 to 6 depending on diameter).

## **Reference arguments**

## Application:

• Serves to add a 90° bend diameter 250 mm to circular ducting diameter 250 mm.

## Description:

• Galvanised steel connector diameter 250/250 mm

#### **Main characteristics**

- available in diameters from 80 to 900,
- galvanised steel as per EN 10346 ensuring uniformity of coating,
- M0 fire certification.

#### **Dimensional data**







**Connector** 

# 11094514 GALVA CIRC RA - D250/250

## **Regulatory data**

| References | Fire protection rating |
|------------|------------------------|
| 11094514   | MO                     |