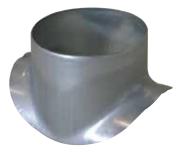

# 11094515 GALVA CIRC RA - D250/315

The PEC circular 90° branch connector makes a right-angle branch on a galvanised circular duct.

Piquage Equerre Circulaire 90°

## **Product description**

The PEC circular 90° branch connector makes a right-angle branch on a galvanised circular duct. The PEC circular 90° branch connector is for use on horizontal branches specific to commercial systems. It is not recommended for use on residential type risers (use factory-fitted CRE storey elements).

## Application:

• Serves to add a 90° bend diameter 315 mm to circular ducting diameter 250 mm.

#### Description:

• Galvanised steel connector diameter 250/315 mm