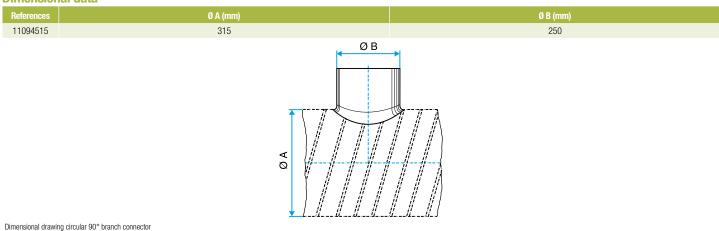

ccupancy residential housing, New, Refurbishment, Non-residential buildings

#### Installation

- when installing, pay special attention to pressures losses, noise and leaks that may be generated,
- easy assembly of interlocking accessories: ducts are female, accessories are male,
- final seal requires sealant and/or perforated strip,
- attached to duct using self-tapping screws (4 to 6 depending on diameter).

## **Reference arguments**

## Application:

• Serves to add a 90° bend diameter 315 mm to circular ducting diameter 250 mm.

#### Description:

• Galvanised steel connector diameter 250/315 mm

#### **Main characteristics**

- available in diameters from 80 to 900,
- galvanised steel as per EN 10346 ensuring uniformity of coating,
- M0 fire certification.

## **Dimensional data**







**Connector** 

# 11094515 GALVA CIRC RA - D250/315

## **Regulatory data**

| References | Fire protection rating |
|------------|------------------------|
| 11094515   | M0                     |