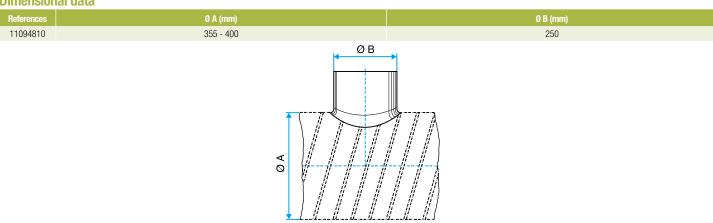

#### **Dimensional data**

Dimensional drawing circular 90° branch connector

**Connector** 