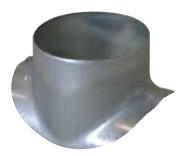

# 11094810 GALVA CIRC RA D250/355-400

The PEC circular 90° branch connector makes a right-angle branch on a galvanised circular duct.

Piquage Equerre Circulaire 90°

## **Product description**

The PEC circular 90° branch connector makes a right-angle branch on a galvanised circular duct. The PEC circular 90° branch connector is for use on horizontal branches specific to commercial systems. It is not recommended for use on residential type risers (use factory-fitted CRE storey elements).

# Application:

• Serves to add a 90° bend diameter 355-400 mm to circular ducting diameter 250 mm.

• Galvanised steel connector diameter 250/355-400 mm