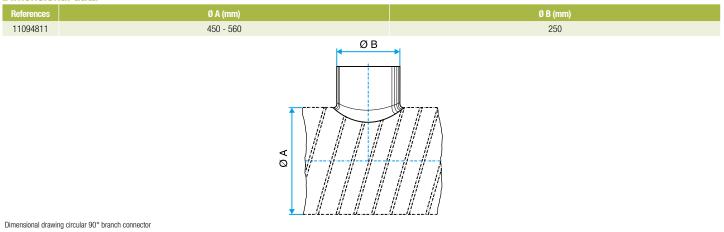

# **Dimensional data**

# **Reference arguments**

Application:

• Serves to add a 90° bend diameter 450-560 mm to circular ducting diameter 250 mm.

#### Description:

• Galvanised steel connector diameter 250/450-560 mm