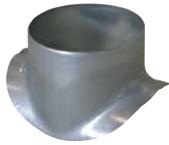

# 11094811 GALVA CIRC RA D250/450-560

The PEC circular 90° branch connector makes a right-angle branch on a galvanised circular duct.

Piquage Equerre Circulaire 90°

# **Product description**

The PEC circular 90° branch connector makes a right-angle branch on a galvanised circular duct. The PEC circular 90° branch connector is for use on horizontal branches specific to commercial systems. It is not recommended for use on residential type risers (use factory-fitted CRE storey elements).

# **Reference arguments**

Application:

• Serves to add a 90° bend diameter 450-560 mm to circular ducting diameter 250 mm.

#### Description:

• Galvanised steel connector diameter 250/450-560 mm