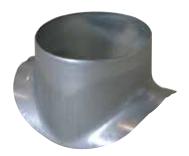

# 11094518 GALVA CIRC RA - D250/500

The PEC circular 90° branch connector makes a right-angle branch on a galvanised circular duct.

Piquage Equerre Circulaire 90°

## **Product description**

The PEC circular 90° branch connector makes a right-angle branch on a galvanised circular duct. The PEC circular 90° branch connector is for use on horizontal branches specific to commercial systems. It is not recommended for use on residential type risers (use factory-fitted CRE storey elements).

## Application:

• Serves to add a 90° bend diameter 500 mm to circular ducting diameter 250 mm.

#### Description:

• Galvanised steel connector diameter 250/500 mm