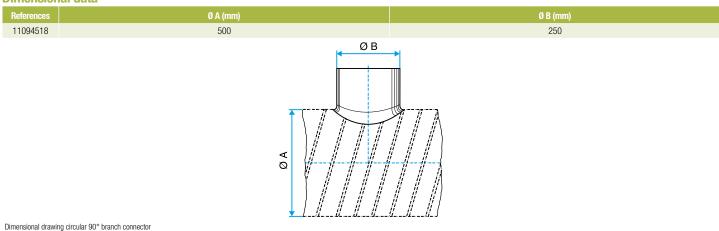

ccupancy residential housing, New, Refurbishment, Non-residential buildings

#### Installation

- when installing, pay special attention to pressures losses, noise and leaks that may be generated,
- easy assembly of interlocking accessories: ducts are female, accessories are male,
- final seal requires sealant and/or perforated strip,
- attached to duct using self-tapping screws (4 to 6 depending on diameter).

## **Reference arguments**

## Application:

• Serves to add a 90° bend diameter 500 mm to circular ducting diameter 250 mm.

#### Description:

• Galvanised steel connector diameter 250/500 mm

#### **Main characteristics**

- available in diameters from 80 to 900,
- galvanised steel as per EN 10346 ensuring uniformity of coating,
- M0 fire certification.

## **Dimensional data**







**Connector** 

# 11094518 GALVA CIRC RA - D250/500

## **Regulatory data**

| References | Fire protection rating |
|------------|------------------------|
| 11094518   | M0                     |