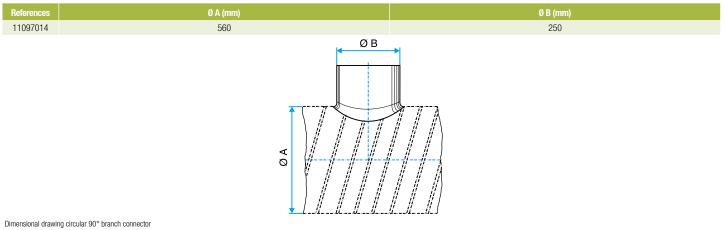

## **Dimensional data**

# Connector 11097014 GALVA CIRC RA - D250/560

Regulatory data

References 11097014

Fire protection rating M0