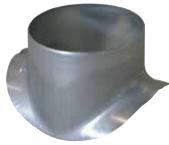

#### Connector

The PEC circular 90° branch connector makes a right-angle branch on a galvanised circular duct.

Piquage Equerre Circulaire 90°

## **Product description**

The PEC circular 90° branch connector makes a right-angle branch on a galvanised circular duct. The PEC circular 90° branch connector is for use on horizontal branches specific to commercial systems. It is not recommended for use on residential type risers (use factory-fitted CRE storey elements).