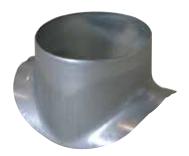

# 11094537 GALVA CIRC RA - D250/630

The PEC circular 90° branch connector makes a right-angle branch on a galvanised circular duct.

Piquage Equerre Circulaire 90°

### **Product description**

The PEC circular 90° branch connector makes a right-angle branch on a galvanised circular duct. The PEC circular 90° branch connector is for use on horizontal branches specific to commercial systems. It is not recommended for use on residential type risers (use factory-fitted CRE storey elements).

## Application:

• Serves to add a 90° bend diameter 630 mm to circular ducting diameter 250 mm.

#### Description:

• Galvanised steel connector diameter 250/630 mm