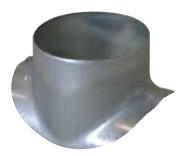

# 11097015 GALVA CIRC RA - D250/710

The PEC circular 90° branch connector makes a right-angle branch on a galvanised circular duct.

Piquage Equerre Circulaire 90°

#### **Product description**

The PEC circular 90° branch connector makes a right-angle branch on a galvanised circular duct. The PEC circular 90° branch connector is for use on horizontal branches specific to commercial systems. It is not recommended for use on residential type risers (use factory-fitted CRE storey elements).

## Application:

• Serves to add a 90° bend diameter 710 mm to circular ducting diameter 250 mm.

## Description:

• Galvanised steel connector diameter 250/710 mm