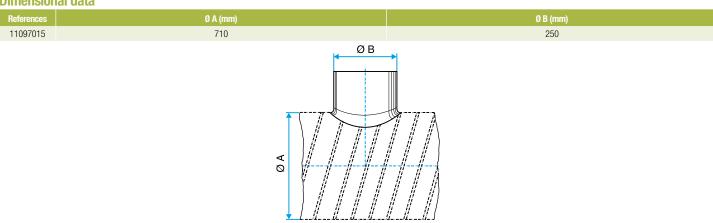

### **Dimensional data**

Dimensional drawing circular 90° branch connector

**Connector** 