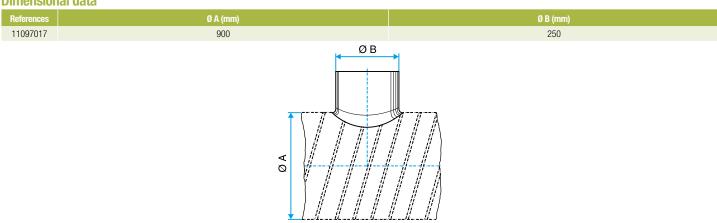

### **Dimensional data**

Dimensional drawing circular 90° branch connector

**Connector** 