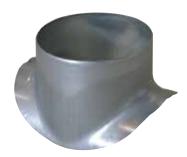

## 11097017 GALVA CIRC RA - D250/900

The PEC circular 90° branch connector makes a right-angle branch on a galvanised circular duct.

Piquage Equerre Circulaire 90°

## **Product description**

The PEC circular 90° branch connector makes a right-angle branch on a galvanised circular duct. The PEC circular 90° branch connector is for use on horizontal branches specific to commercial systems. It is not recommended for use on residential type risers (use factory-fitted CRE storey elements).

## Application:

• Serves to add a 90° bend diameter 900 mm to circular ducting diameter 250 mm.

#### Description:

• Galvanised steel connector diameter 250/900 mm