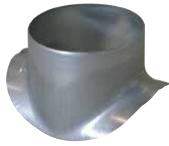

#### Connector

The PEC circular 90° branch connector makes a right-angle branch on a galvanised circular duct.

Piquage Equerre Circulaire 90°

## **Product description**

The PEC circular 90° branch connector makes a right-angle branch on a galvanised circular duct. The PEC circular 90° branch connector is for use on horizontal branches specific to commercial systems. It is not recommended for use on residential type risers (use factory-fitted CRE storey elements).

# **Reference arguments**

Application:

• Serves to add a 90° bend diameter 315 mm to circular ducting diameter 315 mm.

## Description:

Galvanised steel connector diameter 315/315 mm