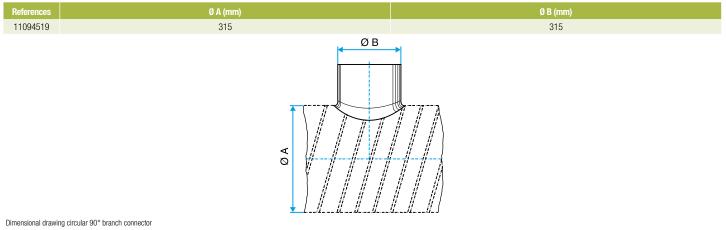

## **Dimensional data**

# Connector 11094519 GALVA CIRC RA - D315/315

Regulatory data

References 11094519

Fire protection rating M0