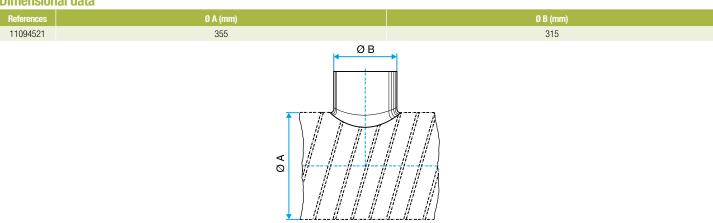

#### **Dimensional data**

Dimensional drawing circular 90° branch connector

**Connector** 

# 11094521 GALVA CIRC RA - D315/355