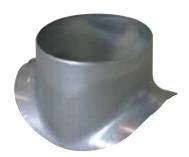

## 11094521 GALVA CIRC RA - D315/355

The PEC circular 90° branch connector makes a right-angle branch on a galvanised circular duct.

Piquage Equerre Circulaire 90°

## **Product description**

The PEC circular 90° branch connector makes a right-angle branch on a galvanised circular duct. The PEC circular 90° branch connector is for use on horizontal branches specific to commercial systems. It is not recommended for use on residential type risers (use factory-fitted CRE storey elements).

## Application:

• Serves to add a 90° bend diameter 355 mm to circular ducting diameter 315 mm.

#### Description:

• Galvanised steel connector diameter 315/355 mm