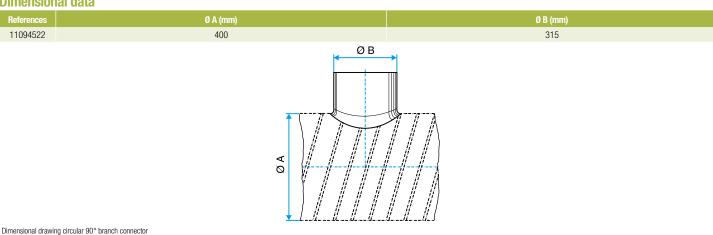

on**

Multi-occupancy residential housing, New, Refurbishment, Non-residential buildings

#### Installation

- when installing, pay special attention to pressures losses, noise and leaks that may be generated,
- easy assembly of interlocking accessories: ducts are female, accessories are male,
- final seal requires sealant and/or perforated strip,
- attached to duct using self-tapping screws (4 to 6 depending on diameter).

#### **Reference arguments**

#### Application:

• Serves to add a 90° bend diameter 400 mm to circular ducting diameter 315 mm.

• Galvanised steel connector diameter 315/400 mm

#### **Main characteristics**

- available in diameters from 80 to 900,
- galvanised steel as per EN 10346 ensuring uniformity of coating,
- M0 fire certification.

#### **Dimensional data**







Connector

# 11094522 GALVA CIRC RA - D315/400

### **Regulatory data**

| References | Fire protection rating |
|------------|------------------------|
| 11094522   | M0                     |