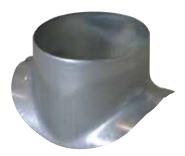

#### Connector

## 11094522 GALVA CIRC RA - D315/400

The PEC circular 90° branch connector makes a right-angle branch on a galvanised circular duct.

Piquage Equerre Circulaire 90°

#### **Product description**

The PEC circular 90° branch connector makes a right-angle branch on a galvanised circular duct. The PEC circular 90° branch connector is for use on horizontal branches specific to commercial systems. It is not recommended for use on residential type risers (use factory-fitted CRE storey elements).

#### Application:

• Serves to add a 90° bend diameter 400 mm to circular ducting diameter 315 mm.

• Galvanised steel connector diameter 315/400 mm