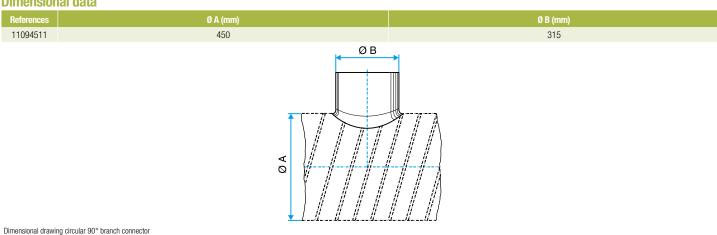

on**

Multi-occupancy residential housing, New, Refurbishment, Non-residential buildings

#### Installation

- when installing, pay special attention to pressures losses, noise and leaks that may be generated,
- easy assembly of interlocking accessories: ducts are female, accessories are male,
- final seal requires sealant and/or perforated strip,
- attached to duct using self-tapping screws (4 to 6 depending on diameter).

#### **Reference arguments**

#### Application:

• Serves to add a 90° bend diameter 450 mm to circular ducting diameter 315 mm.

• Galvanised steel connector diameter 315/450 mm

#### **Main characteristics**

- available in diameters from 80 to 900,
- galvanised steel as per EN 10346 ensuring uniformity of coating,
- M0 fire certification.

#### **Dimensional data**







Connector

# 11094511 GALVA CIRC RA - D315/450

### **Regulatory data**

| References | Fire protection rating |
|------------|------------------------|
| 11094511   | MO                     |