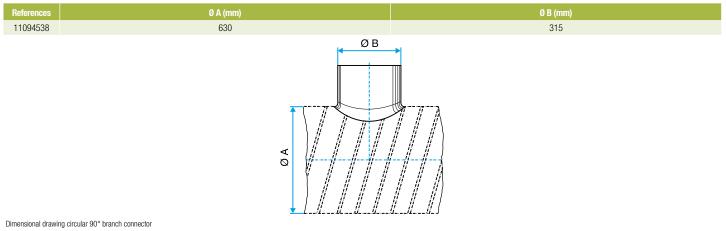

### **Dimensional data**

# Connector 11094538 GALVA CIRC RA - D315/630

Regulatory data

References 11094538

Fire protection rating M0