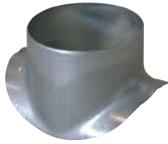

#### Connector

The PEC circular 90° branch connector makes a right-angle branch on a galvanised circular duct.

Piquage Equerre Circulaire 90°

## **Product description**

The PEC circular 90° branch connector makes a right-angle branch on a galvanised circular duct. The PEC circular 90° branch connector is for use on horizontal branches specific to commercial systems. It is not recommended for use on residential type risers (use factory-fitted CRE storey elements).