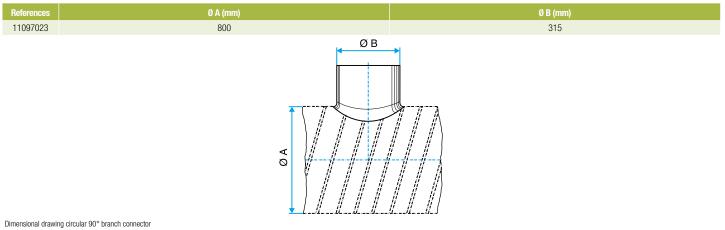

### **Dimensional data**

# Connector 11097023 GALVA CIRC RA - D315/800

Regulatory data

References 11097023

Fire protection rating M0