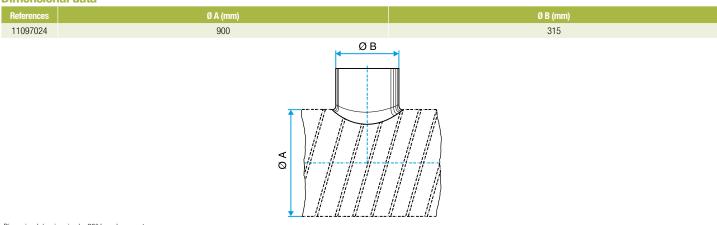

#### **Dimensional data**

Dimensional drawing circular 90° branch connector

**Connector** 

# 11097024 GALVA CIRC RA - D315/900