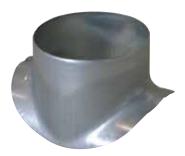

## 11097024 GALVA CIRC RA - D315/900

The PEC circular 90° branch connector makes a right-angle branch on a galvanised circular duct.

Piquage Equerre Circulaire 90°

## **Product description**

The PEC circular 90° branch connector makes a right-angle branch on a galvanised circular duct. The PEC circular 90° branch connector is for use on horizontal branches specific to commercial systems. It is not recommended for use on residential type risers (use factory-fitted CRE storey elements).

## Application:

• Serves to add a 90° bend diameter 900 mm to circular ducting diameter 315 mm.

#### Description:

• Galvanised steel connector diameter 315/900 mm